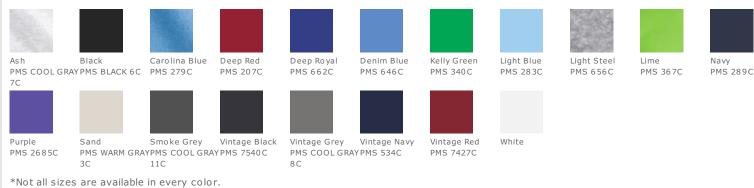

Light Steel)
- Contemporary fit
- Narrow rib knit collar without coverseam
- Tear-away label
- Shoulders slightly rolled forward

Please note: This product is transitioning from heat transfer labels to tear-away labels and orders may contain a combination of both. CARE INSTRUCTIONS

Turn inside out. Machine wash cold. Dark colors separately. Only non-chlorine bleach when needed. Tumble dry low. Cool iron if needed exclusive of decoration. front



HOW TO MEASURE



## CHEST WIDTH

Measure under the arm and around the fullest part of the chest with arms down, keeping tape horizontal.

SIZE CHART

|       | s     | М     | L     | XL    | 2XL   | 3XL   |
|-------|-------|-------|-------|-------|-------|-------|
| Chest | 34-36 | 38-40 | 42-44 | 46-48 | 50-52 | 54-56 |

## COLOR INFORMATION