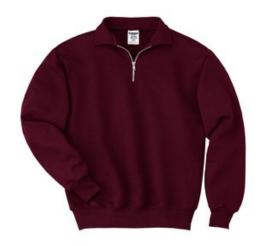

# 1/4-Zip Sweatshirt with Cadet Collar. 4528M

- 9.5-ounce, 50/50 cotton/poly NuBlend® pillresistant fleece
- High-stitch density for a smooth-printing canvas
- Brass-toned zipper
- Double-needle coverseamed neck, armholes and waistband
- 1x1 rib knit cuffs and waistband with spandex
- Ash (formerly Birch)