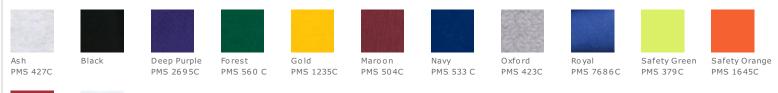

tch
- Pearlized buttons
- Rib knit cuffs
- Double-needle hem
- Ash (formerly Birch)
- Deep Purple, Forest, Gold S-4XL

Due to the nature of 50/50 cotton/poly neon fabrics, special care must be taken throughout the printing process.

## CARE INSTRUCTIONS

Machine wash cold with like colors. Use only nonchlorine bleach when needed. Do not use fabric softener. Tumble dry low. Do not iron or dry clean, if decorated.

HOW TO MEASURE



CHEST WIDTH Measure under the arm and around the fullest part of the chest with arms down, keeping tape horizontal.

## SIZE CHART

| _ |       | S     | М     | L     | XL    | 2XL   | 3XL   | 4XL   |
|---|-------|-------|-------|-------|-------|-------|-------|-------|
|   | Chest | 34-36 | 38-40 | 42-44 | 46-48 | 50-52 | 54-56 | 58-60 |

## COLOR INFORMATION





\*Not all sizes are available in every color.