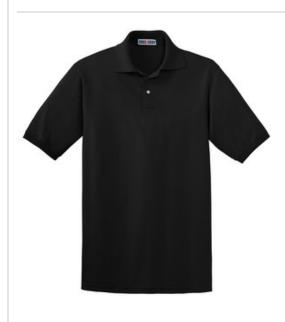

## SpotShield<sup>™</sup> 5.6-Ounce Jersey Knit Sport Shirt. 437M

front

- 5.6-ounce, 50/50 cotton/poly preshrunk jersey with stain resistant finish
- Oxford is 47/53 cotton/poly
- SpotShield<sup>™</sup> fabric repels water and most oilbased spills
- Welt knit collar that resists curling
- Tag-free label
- 2-button placket with bottom box stitch
- Pearlized buttons
- Rib knit cuffs
- Double-needle hem
- Ash (formerly Birch)
- Deep Purple, Forest, Gold S-4XL