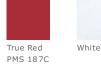

h
- Pearlized buttons
- Rib knit cuffs
- Double-needle hem
- Ash (formerly Birch)
- Deep Purple, Forest, Gold S-4XL

Due to the nature of 50/50 cotton/poly neon fabrics, special care must be taken throughout the printing process.

## CARE INSTRUCTIONS

Machine wash cold with like colors. Use only nonchlorine bleach when needed. Do not use fabric softener. Tumble dry low. Do not iron or dry clean, if decorated.

HOW TO MEASURE



CHEST WIDTH Measure under the arm and around the fullest part of the chest with arms down, keeping tape horizontal.

## SIZE CHART

| _ |       | S     | М     | L     | XL    | 2XL   | 3XL   | 4XL   |
|---|-------|-------|-------|-------|-------|-------|-------|-------|
|   | Chest | 34-36 | 38-40 | 42-44 | 46-48 | 50-52 | 54-56 | 58-60 |

## COLOR INFORMATION





\*Not all sizes are available in every color.