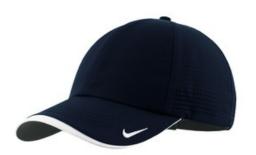

## Nike Dri-FIT Swoosh Perforated Cap. 429467

Maximum breathability is achieved with Dri-FIT moisture management technology and perforated mid and back panels. A contrast underbill reduces sun glare. This 6-panel cap has an unstructured, low-profile design with a hook and loop closure. The contrast Swoosh design trademark is embroidered on the bill and center back. Made of 100% Dri-FIT polyester.