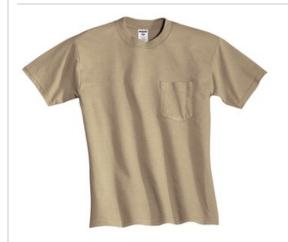

# Dri-Power<sup>®</sup> 50/50 Cotton/Poly Pocket T-Shirt. 29MP

- 5.4-ounce, 50/50 cotton/poly
- 47/53 cotton/poly (Oxford)
- Moisture-wicking
- Tear-away label
- Double-needle coverstitching on front neck
- Seamless 1x1 rib knit collar
- Shoulder-to-shoulder taping
- Double-needle sleeves and hem
- 5-point left chest pocket
- Ash (formerly Birch)