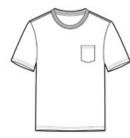

Due to the nature of 50/50 cotton/poly neon fabrics, special care must be taken throughout the printing process.

front

back