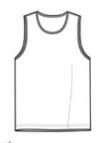

### **HOW TO MEASURE**

# CHEST WIDTH Measure under the arm and around the fullest part of the chest with arms down, keeping tape horizontal.