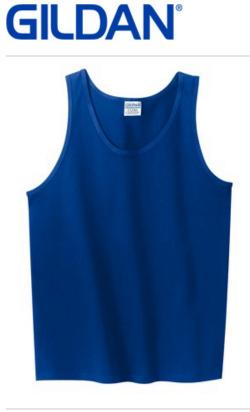

# Ultra Cotton<sup>®</sup> Tank Top. 2200

- 6-ounce, 100% cotton
- 90/10 cotton/poly (Sport Grey)
- 99/1 cotton/poly (Ash)
- Banded neck and armholes
- Double-needle hem

## CARE INSTRUCTIONS

Machine wash warm, inside out, with like colors. Only non-chlorine bleach. Tumble dry medium. Do not iron if decorated. Do not dry clean.

back