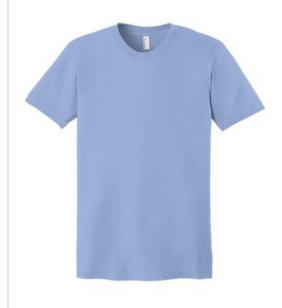

# American Apparel <sup>®</sup> USA Collection Fine Jersey T-Shirt. 2001A

- 4.3-ounce, 100% combed ring spun cotton, 30 singles
- 90/10 combed ring spun cotton/poly (Heather Grey)
- 99/1 combed ring spun cotton/poly (Ash Grey)
- Made in the USA of US and imported materials
- Satin label
- Shoulder-to-shoulder taping
- Classic fit