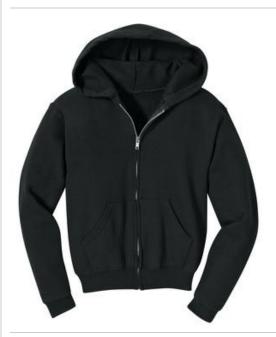

# **GILDAN**<sup>®</sup> Gildan<sup>®</sup> Youth Heavy Blend<sup>™</sup> Full-Zip Hooded Sweatshirt. 18600B

- 8-ounce, 50/50 cotton/poly
- Double-needle stitching at waistband and cuffs
- Unlined hood
- No drawcord at hood
- Nylon zipper
- 1x1 rib knit cuffs and waistband with spandex
- Front pouch pockets
- Sports Grey 90/10 cotton/poly.