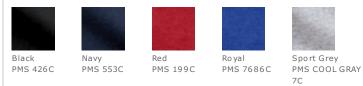

d Sweatshirt. 18600B



- 8-ounce, 50/50 cotton/poly
- Double-needle stitching at waistband and cuffs
- Unlined hood
- No drawcord at hood
- Nylon zipper
- 1x1 rib knit cuffs and waistband with spandex
- Front pouch pockets
- Sports Grey 90/10 cotton/poly.

## CARE INSTRUCTIONS

machine was warm, inside out, with like colors. Only non-cholorine bleach. Tumble dry medium. Do not iron. Do not dry clean.







back

# HOW TO MEASURE



## CHEST WIDTH

Measure under the arm and around the fullest part of the chest with arms down, keeping tape horizontal.

### SIZE CHART

|       | XS    | S     | M     | L     | XL    |
|-------|-------|-------|-------|-------|-------|
| Size  | 6-8   | 10-12 | 14-16 | 18-20 | 22-24 |
| Chest | 30-32 | 32-34 | 34-36 | 36-38 | 38-40 |

#### COLOR INFORMATION



\*Not all sizes are available in every color.