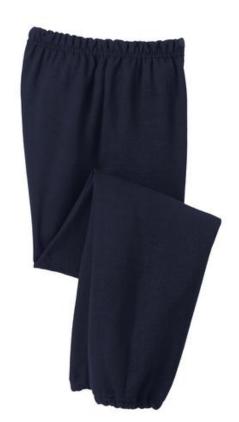

# Gildan<sup>®</sup> Youth Heavy Blend™ Sweatpant. 18200B

- 8-ounce, 50/50 cotton/poly
- Covered elastic waistband
- No drawcord at waist
- Elastic cuffs
- Double-needle bottom hem

front

back