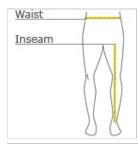

### **HOW TO MEASURE**

## WAIST

Measure around the smallest part of the natural waist.

## INSEAM

Measure a similar style pant that fits well and is the desired length. Measure from the crotch seam to the hem.