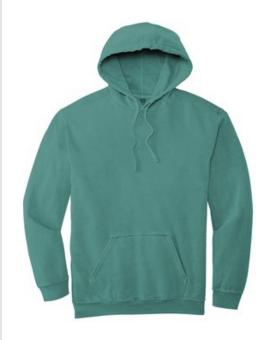

## COMFORT COLORS <sup>®</sup> Ring Spun Hooded Sweatshirt. 1567

- 9.5-ounce, 80/20 ring spun cotton/poly
- Soft-washed, garment-dyed fabric
- Jersey-lined hood with drawcord
- Rolled forward shoulder
- Back patch
- Twill-taped back neck
- Twill label
- Side seamed
- Pouch pocket
- 1x1 rib knit on cuffs and hem
- $\hfill \blacksquare$  Double-needle armholes, cuffs and hem