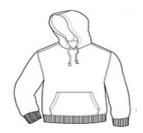

## COMFORT COLORS <sup>®</sup> Ring Spun Hooded Sweatshirt. 1567

- 9.5-ounce, 80/20 ring spun cotton/poly
- Soft-washed, garment-dyed fabric
- Jersey-lined hood with drawcord
- Rolled forward shoulder
- Back patch
- Twill-taped back neck
- Twill label
- Side seamed
- Pouch pocket
- 1x1 rib knit on cuffs and hem
- $\hfill \blacksquare$  Double-needle armholes, cuffs and hem

front

back