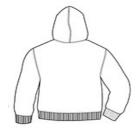

## COMFORT COLORS <sup>®</sup> Ring Spun Hooded Sweatshirt. 1567

- 9.5-ounce, 80/20 ring spun cotton/poly
- Soft-washed, garment-dyed fabric
- Jersey-lined hood with drawcord
- Rolled forward shoulder
- Back patch
- Twill-taped back neck
- Twill label
- Side seamed
- Pouch pocket
- 1x1 rib knit on cuffs and hem
- $\hfill \blacksquare$  Double-needle armholes, cuffs and hem

front

back