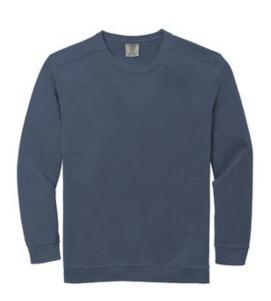

# COMFORT COLORS®

# COMFORT COLORS<sup>®</sup> Ring Spun Crewneck Sweatshirt. 1566

- 9.5-ounce, 80/20 ring spun cotton/poly
- Soft-washed, garment-dyed fabric
- 1x1 rib knit on collar, cuffs and hem
- Double-needle collar
- Twill-taped back neck
- Rolled forward shoulder
- Back patch
- Twill label

 Double-needle neck, shoulder, armhole, cuffs and hems