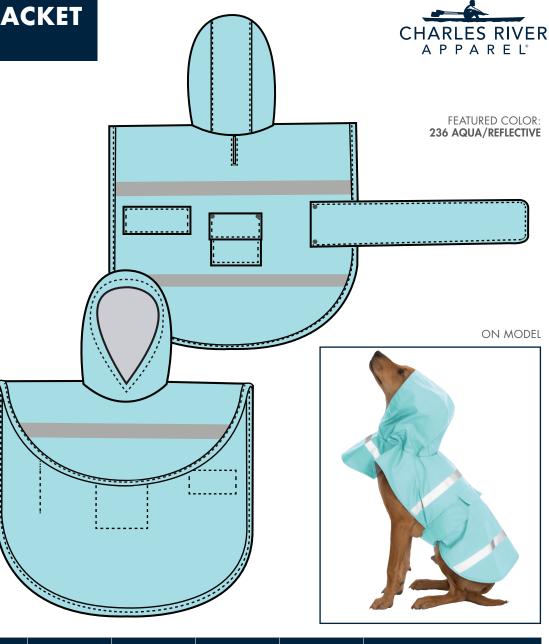

# **NEW ENGLANDER® DOGGIE RAIN JACKET**

**WIND & WATERPROOF** 

## PRODUCT DETAILS NEW ENGLANDER® COLLECTION

**DOGGIE 1099** 

- :: 100% polyurethane bonded to a woven backing (3.98 oz/yd²)
- :: Elasticized neck opening and heat-sealed seams
- :: 3M™ reflective stripe on front and back
- :: Adjustable hook-and-loop trims on belly strap